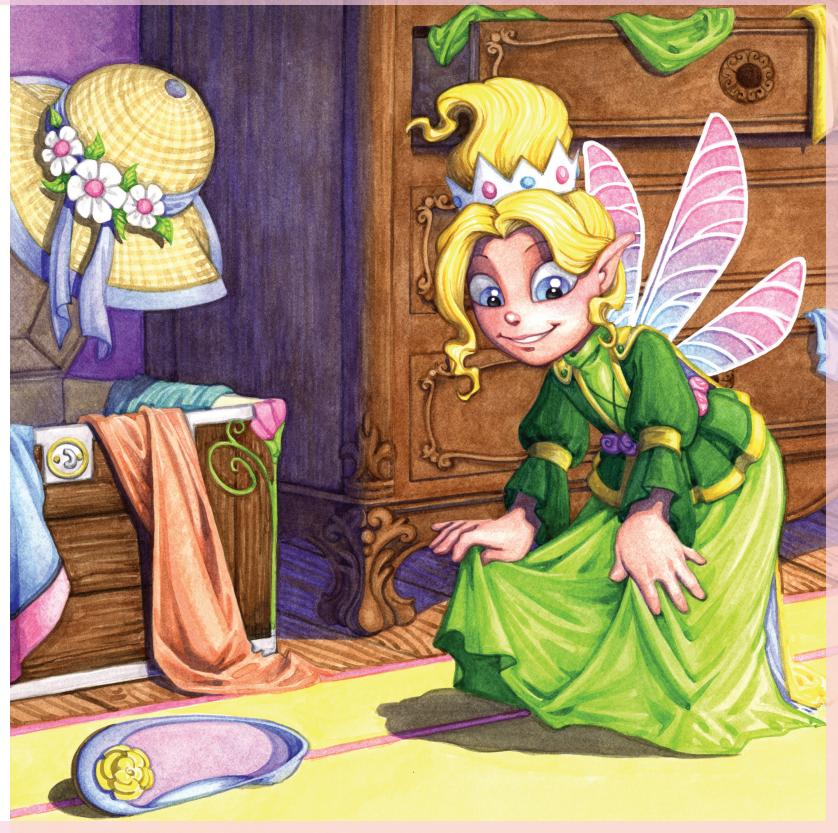

Mairyland, each loyal sprite Helps choose a queen to rule the night. A regal queen is much desired. As noble leader, she's admired.

eciding she'd be great as queen,
Quinn wished for velvet gowns of green
To dazzle in the morning light
With gems and sequins shining bright.

wakening as morning dawned, Quinn made a scepter with her wand. Her satin sheets were nicely sewn To make a cape and royal throne.

uinn played her trumpet for a crowd.
Around a tree, she marched and bowed.
"A queen must learn to twirl and prance."
She did a lovely ballroom dance.