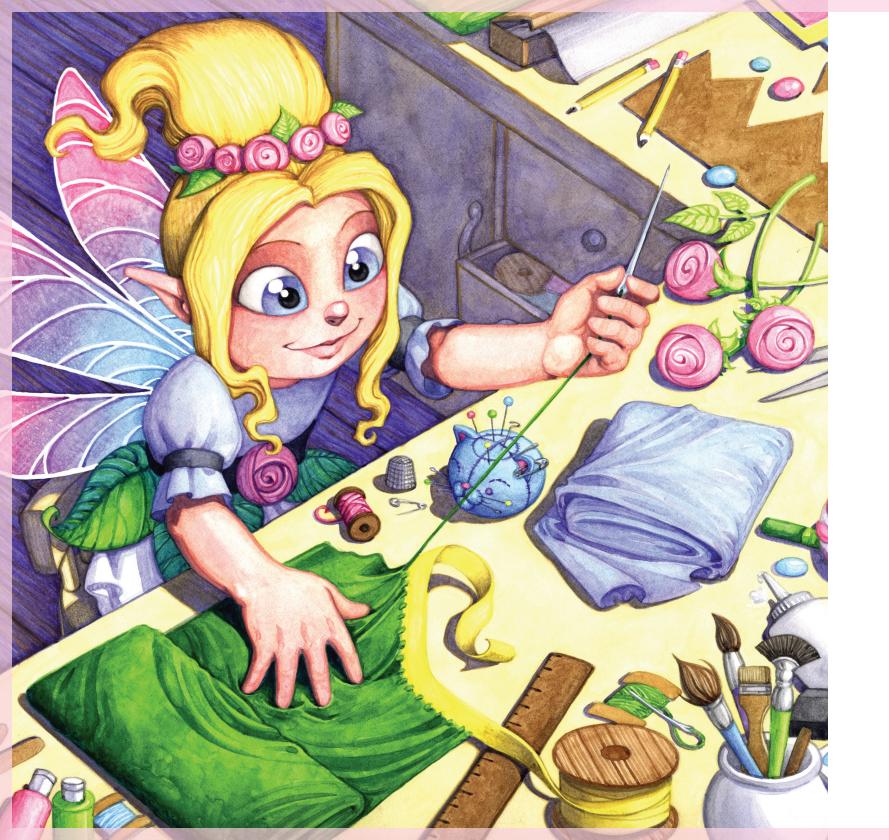

Mairyland, each loyal sprite Helps choose a queen to rule the night. A regal queen is much desired. As noble leader, she's admired.

eciding she'd be great as queen,
Quinn wished for velvet gowns of green
To dazzle in the morning light
With gems and sequins shining bright.

wakening as morning dawned, Quinn made a scepter with her wand. Her satin sheets were nicely sewn To make a cape and royal throne.

uinn played her trumpet for a crowd.
Around a tree, she marched and bowed.
"A queen must learn to twirl and prance."
She did a lovely ballroom dance.