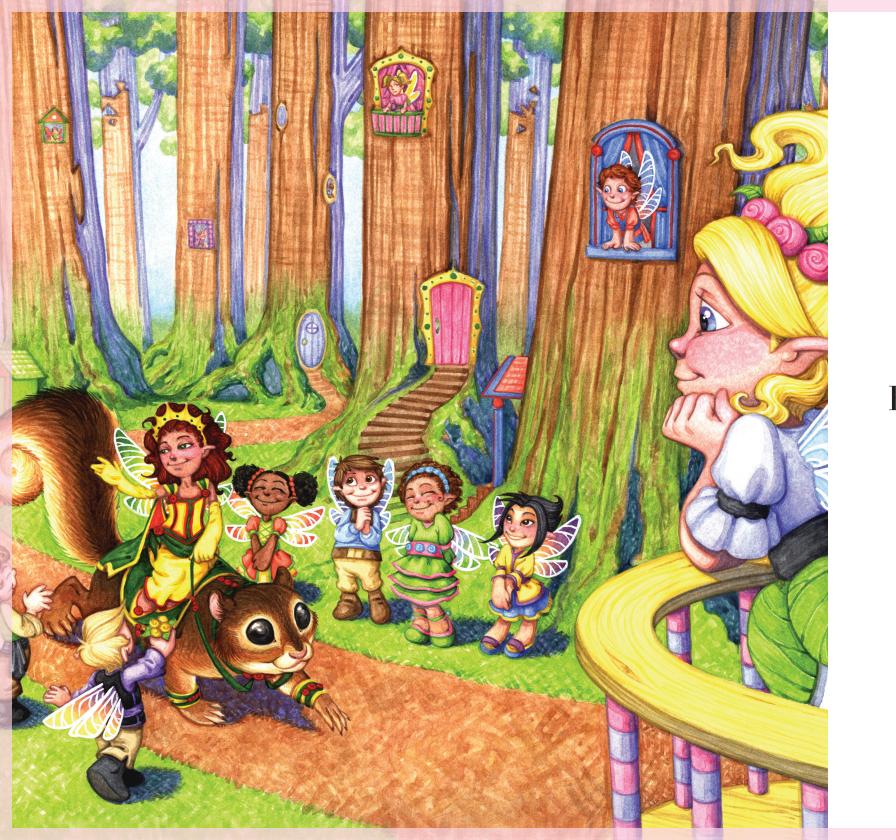

Mairyland, each loyal sprite Helps choose a queen to rule the night. A regal queen is much desired. As noble leader, she's admired.

eciding she'd be great as queen,
Quinn wished for velvet gowns of green
To dazzle in the morning light
With gems and sequins shining bright.

wakening as morning dawned, Quinn made a scepter with her wand. Her satin sheets were nicely sewn To make a cape and royal throne.

uinn played her trumpet for a crowd.
Around a tree, she marched and bowed.
"A queen must learn to twirl and prance."
She did a lovely ballroom dance.