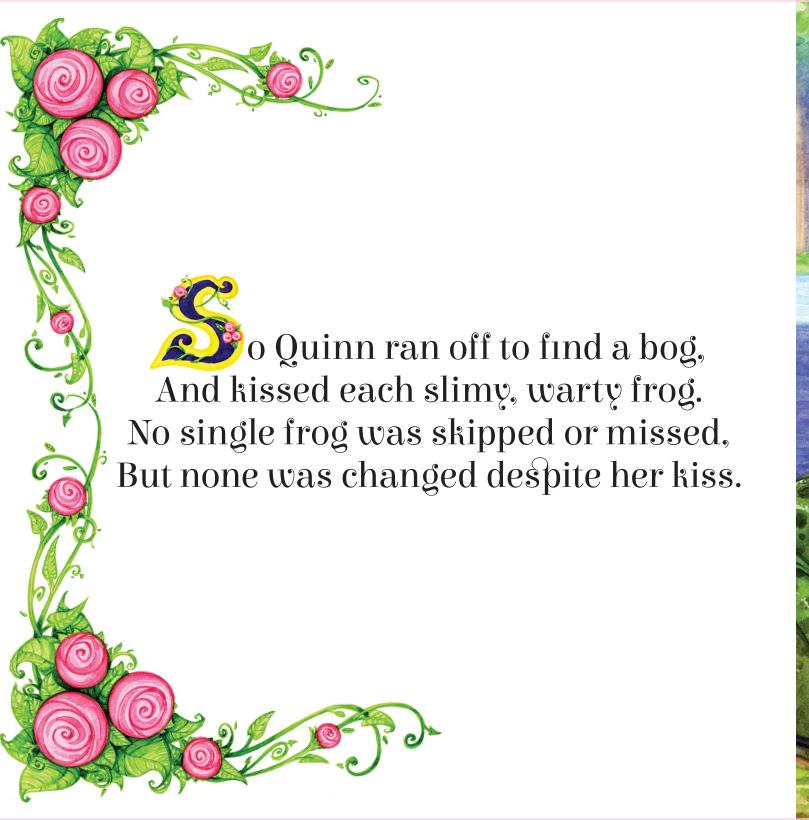

Mairyland, each loyal sprite Helps choose a queen to rule the night. A regal queen is much desired. As noble leader, she's admired.

eciding she'd be great as queen,
Quinn wished for velvet gowns of green
To dazzle in the morning light
With gems and sequins shining bright.









wakening as morning dawned, Quinn made a scepter with her wand. Her satin sheets were nicely sewn To make a cape and royal throne.









uinn played her trumpet for a crowd.
Around a tree, she marched and bowed.
"A queen must learn to twirl and prance."
She did a lovely ballroom dance.





efore she went to bed that night, Young Quinn read tales of royal might. "But what do all these stories mean? A king must rescue every queen?"