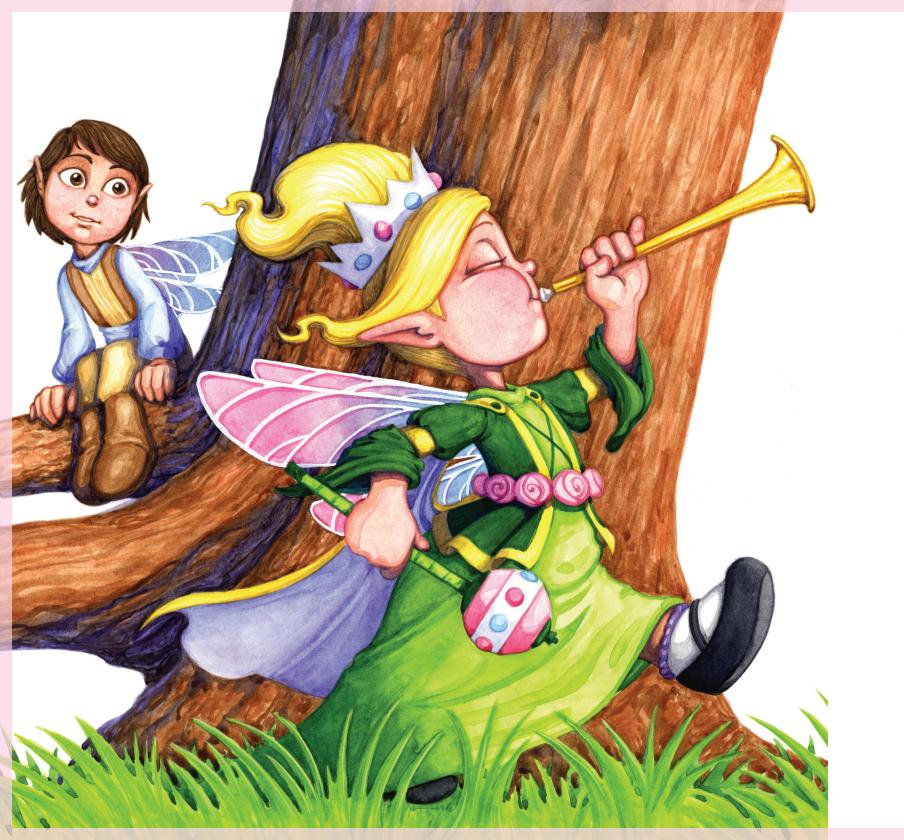

wakening as morning dawned, Quinn made a scepter with her wand. Her satin sheets were nicely sewn To make a cape and royal throne.

uinn played her trumpet for a crowd.
Around a tree, she marched and bowed.
"A queen must learn to twirl and prance."
She did a lovely ballroom dance.