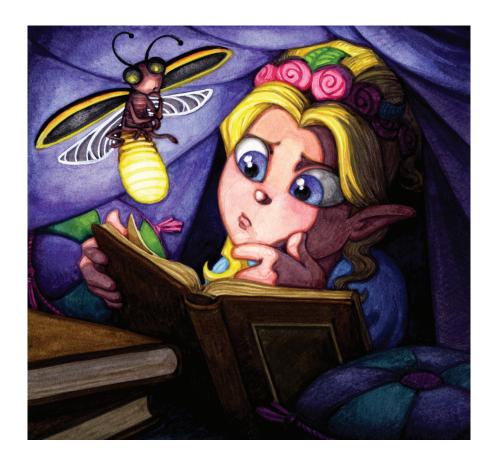

efore she went to bed that night, Young Quinn read tales of royal might. "But what do all these stories mean? A king must rescue every queen?"