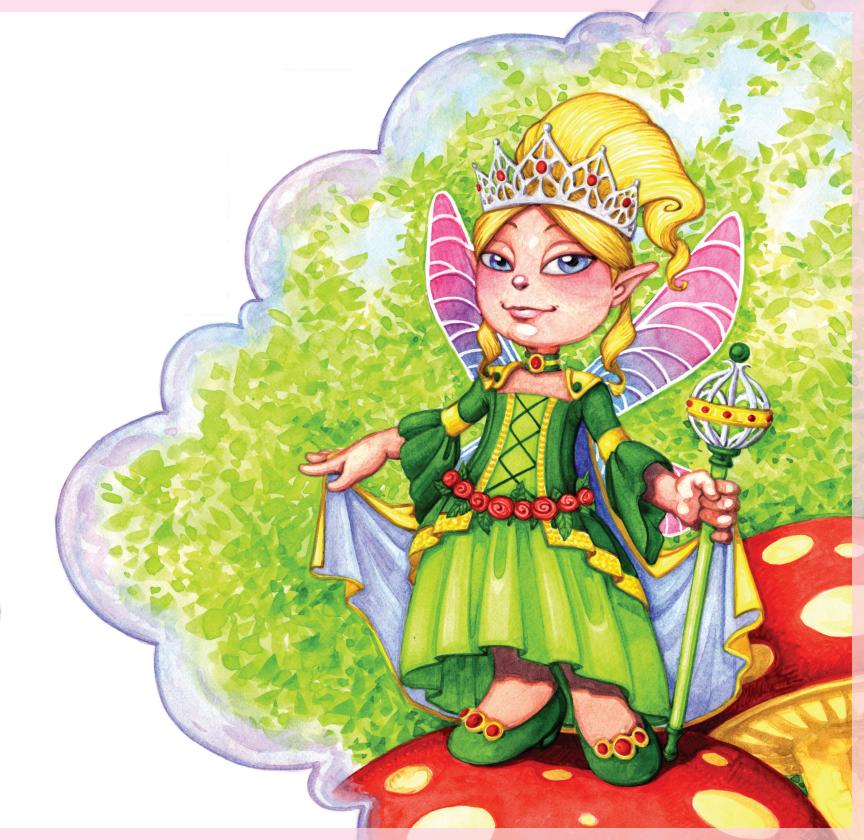

Mairyland, each loyal sprite Helps choose a queen to rule the night. A regal queen is much desired. As noble leader, she's admired.

eciding she'd be great as queen,
Quinn wished for velvet gowns of green
To dazzle in the morning light
With gems and sequins shining bright.

wakening as morning dawned, Quinn made a scepter with her wand. Her satin sheets were nicely sewn To make a cape and royal throne.

uinn played her trumpet for a crowd.
Around a tree, she marched and bowed.
"A queen must learn to twirl and prance."
She did a lovely ballroom dance.