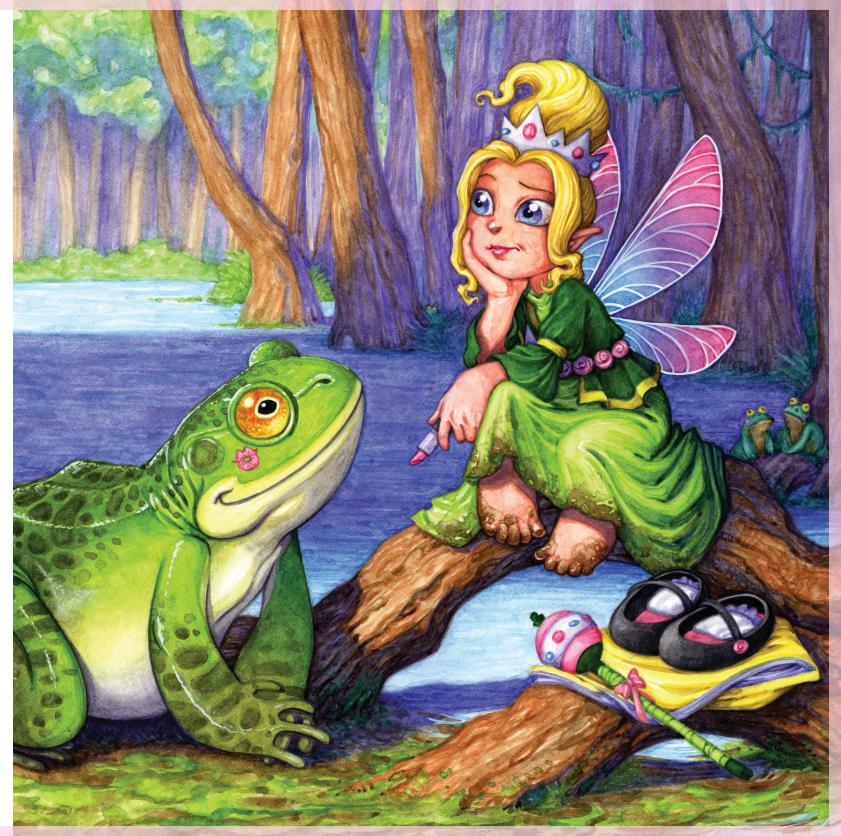

Mairyland, each loyal sprite Helps choose a queen to rule the night. A regal queen is much desired. As noble leader, she's admired.

eciding she'd be great as queen,
Quinn wished for velvet gowns of green
To dazzle in the morning light
With gems and sequins shining bright.









wakening as morning dawned, Quinn made a scepter with her wand. Her satin sheets were nicely sewn To make a cape and royal throne.









uinn played her trumpet for a crowd.
Around a tree, she marched and bowed.
"A queen must learn to twirl and prance."
She did a lovely ballroom dance.





efore she went to bed that night, Young Quinn read tales of royal might. "But what do all these stories mean? A king must rescue every queen?"